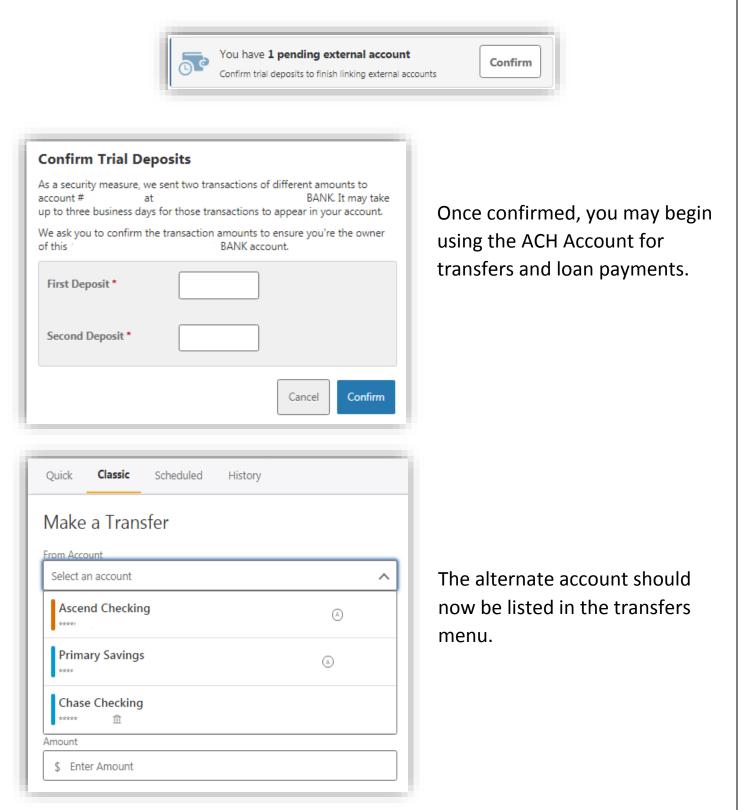

After clicking Save, you will receive a message informing you that two test deposits will be sent to your other financial institution. These deposits must be confirmed before using the alternate account.

## As long as the ACH Account is in a Pending status, this alert will remain on your account.