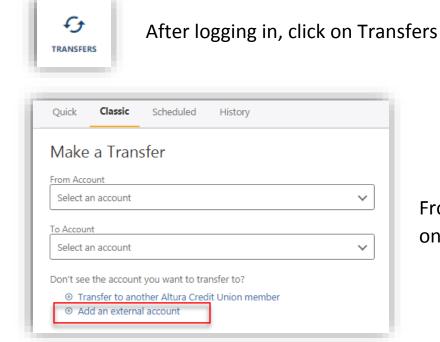

## From the Classic transfer tab, click on + Add an external account.

Enter the account and routing number of your other financial institution and a nickname of your choice.

Additional verification will be required to add this alternate account to your online banking.